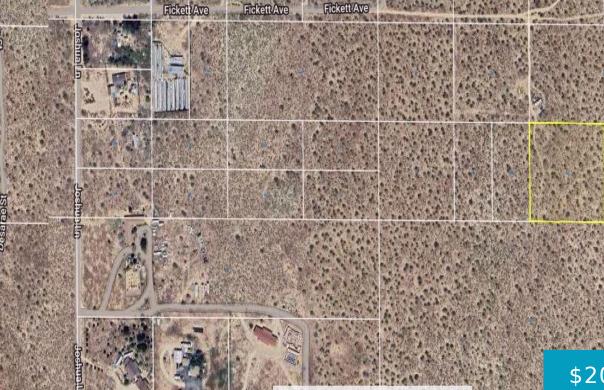

# **APN 345-180-16 MOTIVERDO RD, MOJAVE, CA, 93501**

https://windomrealtor.com

Escape the hustle and bustle of city life and embark on a journey to embrace off-the-grid living with this exceptional ranch or farm property. Settle into a serene lifestyle where you dictate the pace, surrounded by the tranquility of nature. With a blank canvas awaiting your creative touch, the possibilities are endless as you shape [...]

## Miscellaneous

Listing Terms: Cash Compensation Disclaimer: The listing broker's offer of compensation is made only to participants of the MLS where the listing is filed.

CrossStreet: Desarae Rd Zoning: A-1,MH