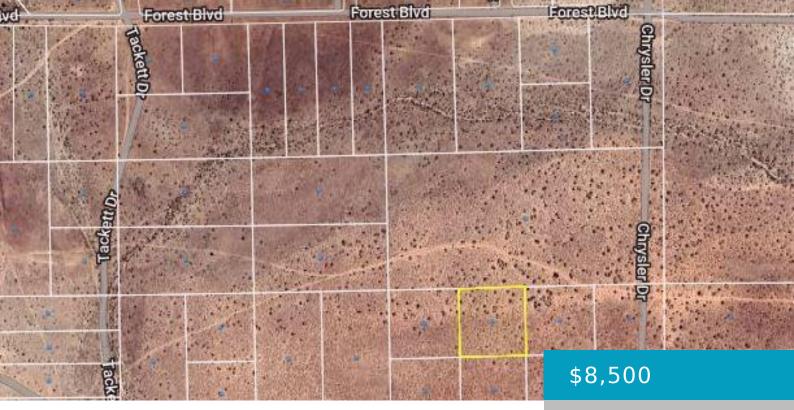

### APN 351-292-07 CHRYSLER BLVD, CALIFORNIA CITY, CA, 93505

https://windomrealtor.com

Step into a world of boundless possibilities with this captivating property nestled in the vast expanse of the High Desert. Here, wide-open spaces invite you to embrace freedom and solitude, far from the constraints of city life. Completely off the grid, this sanctuary offers you the opportunity to craft your own destiny, unrestricted by conventional [...]

## Basics

Category: Land Bathrooms: 0 baths Lot Size Acres: 2.5 sq ft Status: Active Lot size: 2.5 sq ft County: Kern

### Miscellaneous

Listing Terms: Cash Compensation Disclaimer: The listing broker's offer of compensation is made only to participants of the MLS where the listing is filed.

CrossStreet: Forest Blvd Zoning: E M