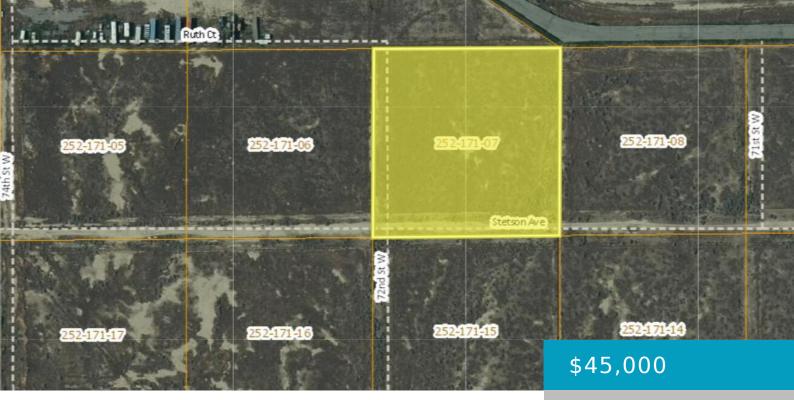

### APPROX 72ND AND STETSON AVE, ROSAMOND, CA, 93560

https://windomrealtor.com

Come to the races. Adjacent to the fabulous Willow Springs Raceway. Approx 2.5 acres of flat land with unabstructed viw of the race track and the mountains. Lot 6 to the west is also for sale

### **Basics**

Category: Land Bathrooms: 0 baths Lot Size Acres: 2.52 sq ft Status: Active Lot size: 2.52 sq ft County: Kern