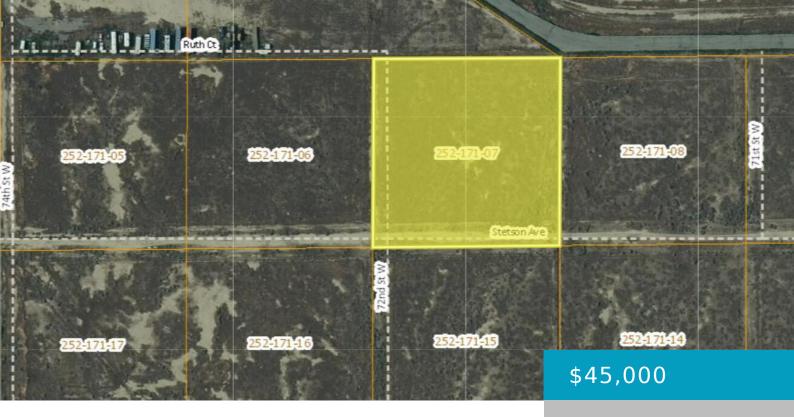

# APPROX 72NE AND STETSON AVE, ROSAMOND, CA, 93560

https://windomrealtor.com

Come to the races!! Adjacent to the fabulous Willow Springs Raceway. Approx 2.5 acres of flat land with unabstructed view of the race track and the mountains. Lot 7 to the east is also for sale

### **Basics**

Category: Land Status: Active

Bathrooms: 0 baths Lot size: 2.52 sq ft

Lot Size Acres: 2.52 sq ft County: Kern