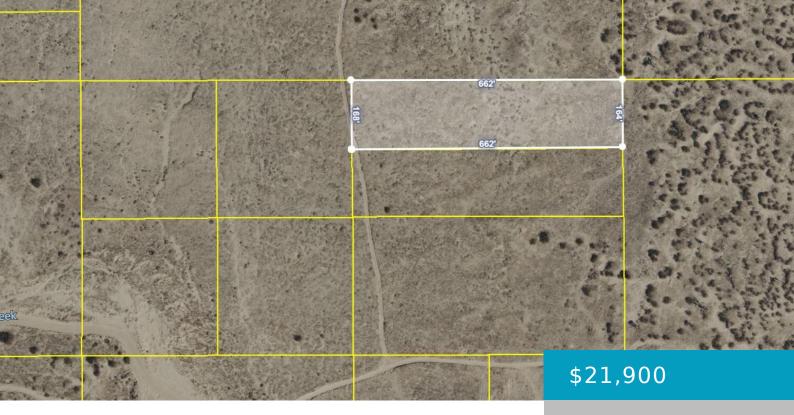

# APPRX 115TH ST E/E AVE N6, PALMDALE, CA, 93591

https://windomrealtor.com

Light industrial land! This parcel is located within the city of Palmdale boundaries, not the unincorporated county. Very affordable industrial land! The location of this property is very quiet and secluded, while also being not too far from the city. It is north of Littlerock and west of Lake LA. It's very close to multiple [...]

### **Basics**

Category: Land Status: Active

Bathrooms: 0 baths Lot size: 2.53 sq ft

Lot Size Acres: 2.53 sq ft County: Los Angeles