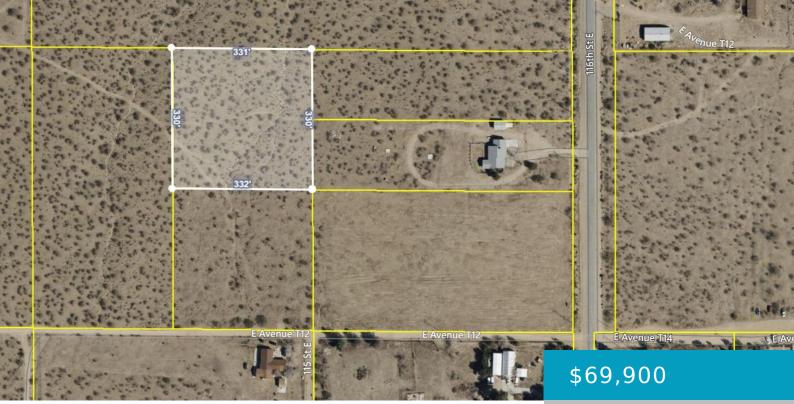

# APPRX 115TH ST E/E AVE T10, LITTLEROCK, CA, 93543

https://windomrealtor.com

Excellent Littlerock land parcel! Priced to sell! 2.52 acres of land, within an established area of high-end horse properties and estates, this parcel is ready for its next owner to build their dream home. This parcel is just off paved 116th St E, and a short drive to Pearblossom Hwy and the Littlerock downtown area. [...]