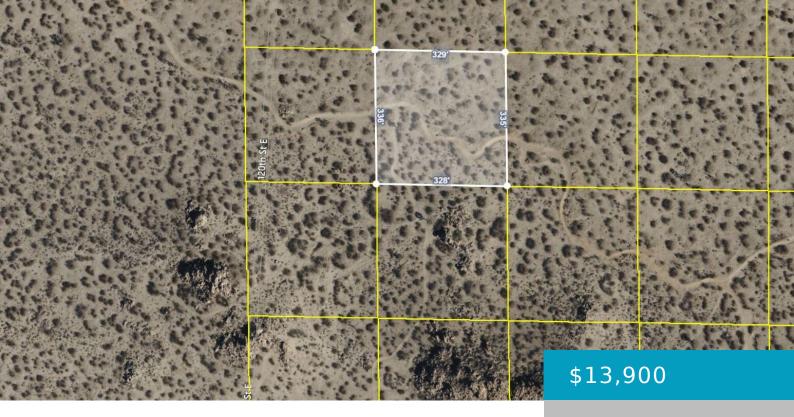

# APPRX 120TH ST E/AVE N6, PALMDALE, CA, 93591

https://windomrealtor.com

Nice affordable land parcel in the Lake LA area. Only \$14,900! This parcel is in a scenic area of buttes and joshua trees, just west of Lake LA and north of Ave O. This land parcel is in a unique spot, as it's in a location that is quiet and isolated, while also being relatively [...]

### Basics

Category: Land Status: Active

Bathrooms: 0 baths Lot size: 2.53 sq ft

**Lot Size Acres: 2.53** sq ft **County:** Los Angeles