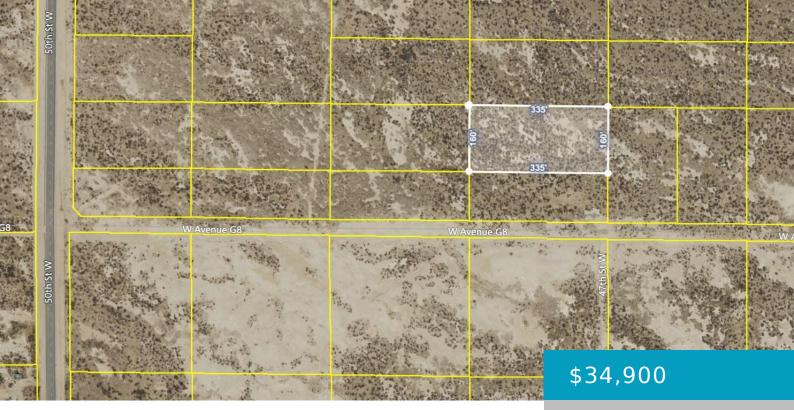

### APPRX 47TH STW/NORTH OF AVE G8, LANCASTER, CA, 93536

https://windomrealtor.com

Excellent land parcel in Lancaster! This parcel has light industrial zoning! This property is considered to be within the "Fox Field Master Plan", which is an area that has been designated by Lancaster as its future industrial zone. There are numerous industrial facilities closer to the Fox Field airport and Apollo park. This parcel is [...]

- 0 haths
- Land
- Active

×

Basics

Category: Land Bathrooms: 0 baths Lot Size Acres: 1.23 sq ft Status: Active Lot size: 1.23 sq ft County: Los Angeles

## Miscellaneous

Listing Terms: Cash Zoning: LRMPD CrossStreet: Apprx 47th Stw/North of Ave G8