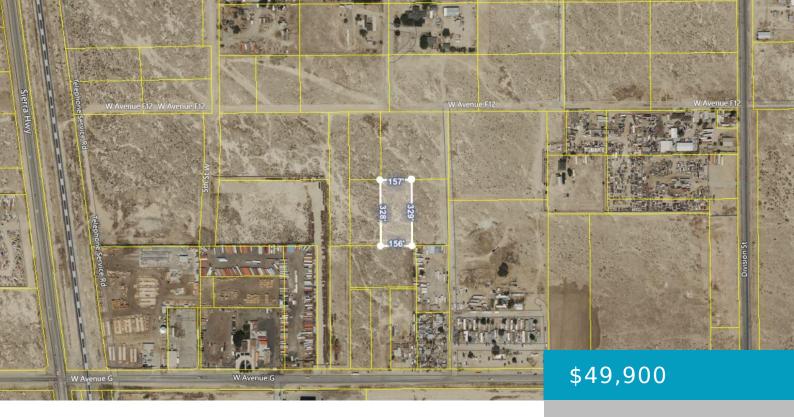

# APPRX AVE F12/4TH ST W, LANCASTER, CA, 93534

https://windomrealtor.com

Very unique land parcel and a tremendous opportunity! This land parcel is zoned M1, light manufacturing! This industrial zoning appears to allow a variety of uses such as manufacturing, repair shops, storage facilities, truck storage, etc. This property is nestled within an established industrial area of Lancaster, off Avenue G, where many storage, building material [...]

### **Basics**

Category: Land Status: Active

Bathrooms: 0 baths Lot size: 1.18 sq ft

Lot Size Acres: 1.18 sq ft County: Los Angeles