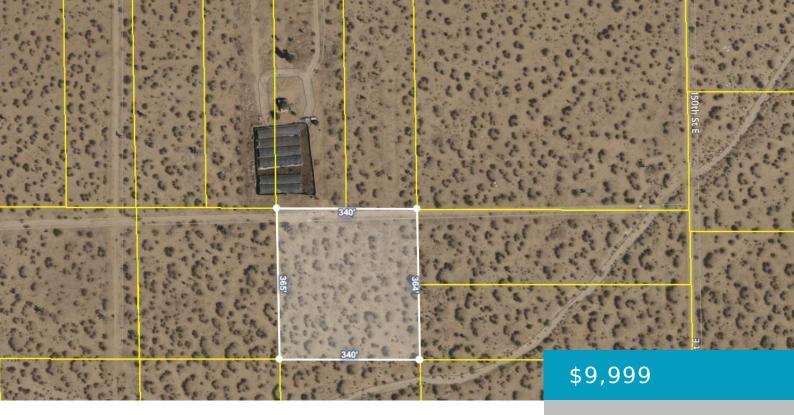

# APPRX E AVE G10/150TH ST E, LANCASTER, CA, 93535

https://windomrealtor.com

Nice affordable 2.5 acre land parcel. Close to 140th St E and between Ave G and Ave H, both of which are paved roads. Great place to install a mobile home and build a small farm. Close to developed areas but far away for privacy. Affordable land in LA County.

#### **Basics**

Category: Land Status: Active

Bathrooms: 0 baths Lot size: 2.85 sq ft

**Lot Size Acres: 2.85** sq ft **County:** Los Angeles