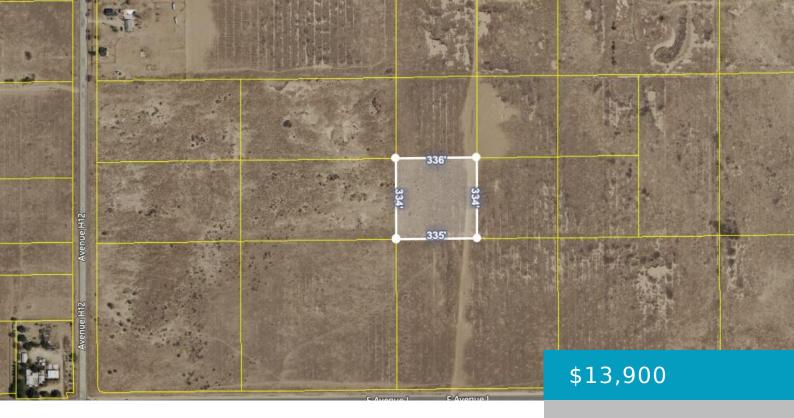

# APPRX E AVE I/80TH ST E, LANCASTER, CA, 93535

https://windomrealtor.com

Nice affordable land parcel! Located near the intersection of E Ave I and 80th St E. This parcel enjoys a close-in location, just outside of the main developed areas of Lancaster. There are power lines on Avenue I. The area of this land parcel has a lot of farming activity. Great location to place a [...]

### **Basics**

Category: Land Status: Active

Bathrooms: 0 baths Lot size: 2.57 sq ft

**Lot Size Acres: 2.57** sq ft **County:** Los Angeles