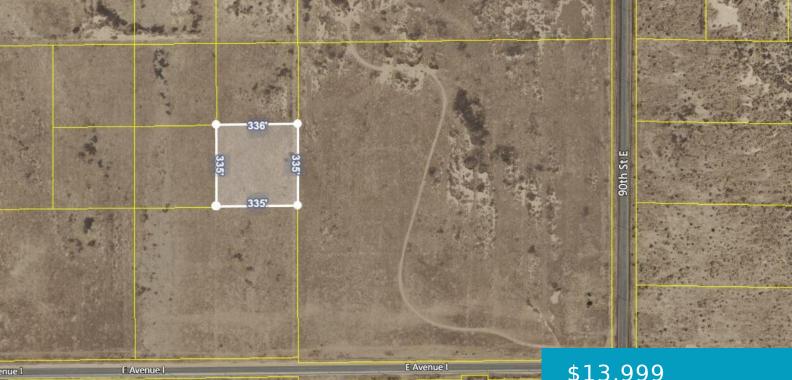

## APPRX E AVE I/90TH ST E, LANCASTER, CA, 93535

https://windomrealtor.com

Nice affordable land parcel! Located near the intersection of E Ave I and 90th St E. This parcel enjoys a close-in location, just outside of the main developed areas of Lancaster. There are power lines on Avenue I. The area of this land parcel has a lot of farming activity. Great location to place a [...]

## **Basics**

Category: Land Bathrooms: 0 baths Lot Size Acres: 2.58 sq ft Status: Active Lot size: 2.58 sq ft **County:** Los Angeles