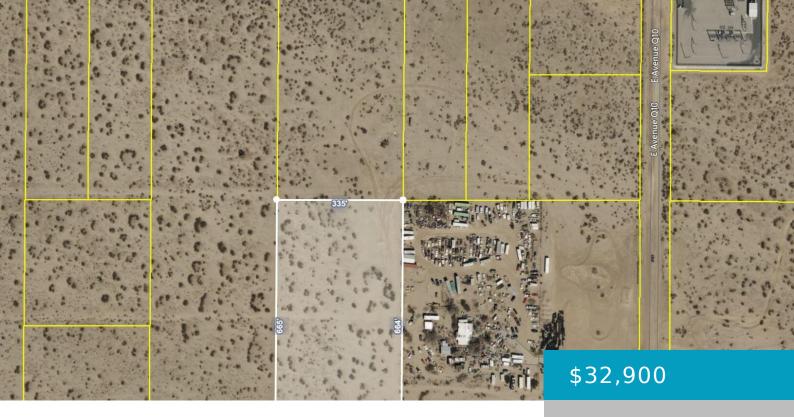

# APPRX E AVE Q12/228TH ST E, PALMDALE, CA, 93591

https://windomrealtor.com

Great value for 5 acres of land! This parcel is located within a scenic area, just southeast of Lake LA, with great views of the buttes. There are also a number of horse properties in this area, and it's close to well-kept dirt roads as well as paved Palmdale Blvd. There is a house adjacent [...]

### **Basics**

Category: Land

**Bathrooms: 0** baths **Lot size: 5.1** sq ft

**Lot Size Acres: 5.1** sq ft **County:** Los Angeles