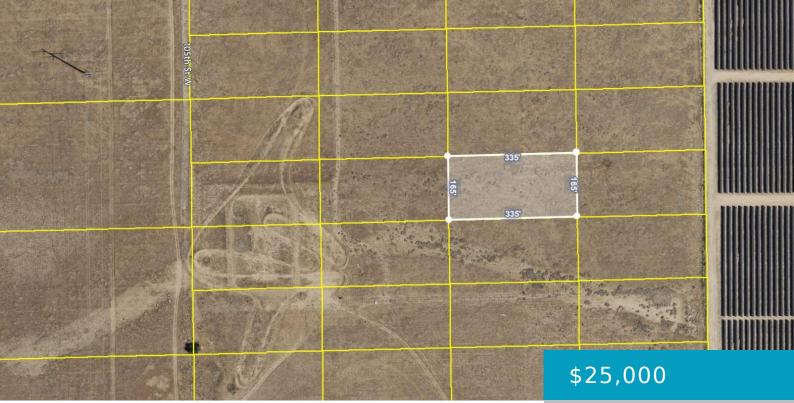

### APPRX W AVE D12/105TH ST W, ANTELOPE ACRES, CA, 93536

https://windomrealtor.com

Nice land parcel in the highly desired Antelope Acres area of West Lancaster. There are many custom horse properties in this area, as well as solar farms. This parcel is close to Ave D and 110th St W, both of which are paved. There are also power lines very close to this property, at around [...]