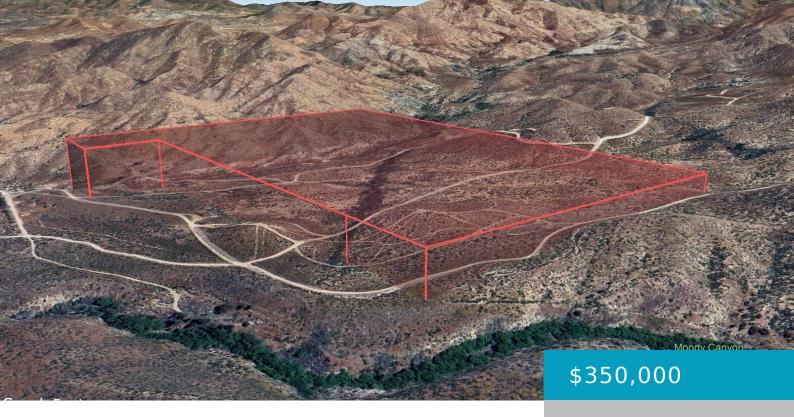

#### ARRASTRE CANYON, ACTON, CA, 93510

https://windomrealtor.com

Welcome to your opportunity to own a slice of pristine California wilderness in Acton, CA. What truly sets this ranch apart is its independent water source, ensuring self-sufficiency and reliability for any agricultural or residential pursuits. This remarkable 67.25-acre ranch is a sanctuary nestled among picturesque mountains, offering unparalleled privacy with few neighbors, including the [...]

### **Basics**

Category: Land

Bathrooms: 0 baths

Lot Size Acres: 67.2 sq ft

Status: Active

Lot size: 67.2 sq ft

**County:** Los Angeles

Call us now