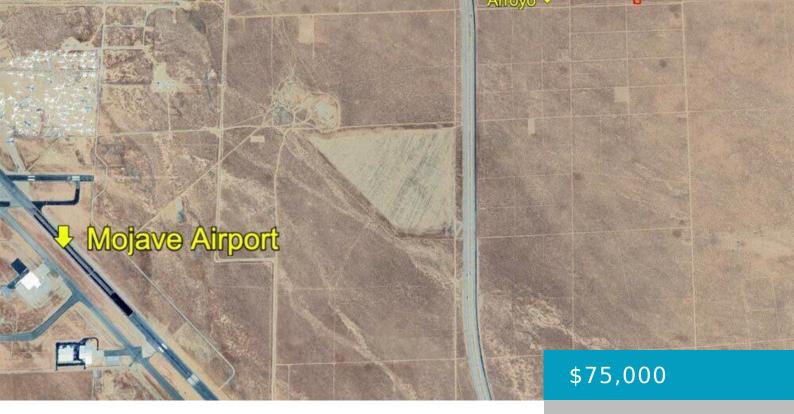

# ARROYO, N E OF MOJAVE AIRPORT, MOJAVE, CA, 93501

https://windomrealtor.com

Five contiguous parcels totaling 12.5 acres, located NE of the Mojave Space and AirPort. All five parcels are zoned M 1, light industrial. Parcel 25, on Arroyo Ave, gives physical access to the entire group. Solar farm in area at Hwy 58, on Arroyo Ave. Mojave Air & Space Port hosts over 2,500 employees in [...]

Arroyo Ave

**Zoning:** M 1, light industrial