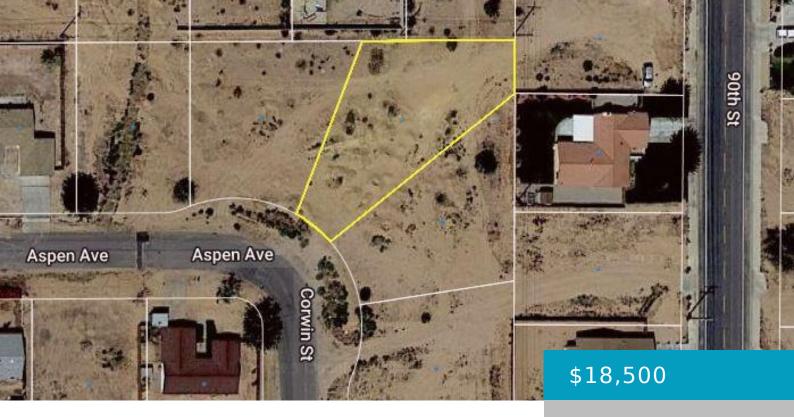

### **ASPEN AVENUE, CALIFORNIA CITY, CA, 93505**

https://windomrealtor.com

Come and build out your dream home on this oversized residential lot located in a quite neighborhood with water and electric accessible. Easy access to City Center, shopping, and schools. Construction Permits are all handled locally! All that is missing is You!

### **Basics**

Category: Land

Bathrooms: 0 baths

Lot Size Acres: 0.27 sq ft

Status: Active

Lot size: 0.27 sq ft

County: Kern

# **Miscellaneous**

**Listing Terms:** Cash **CrossStreet:** Corwin

Zoning: R1