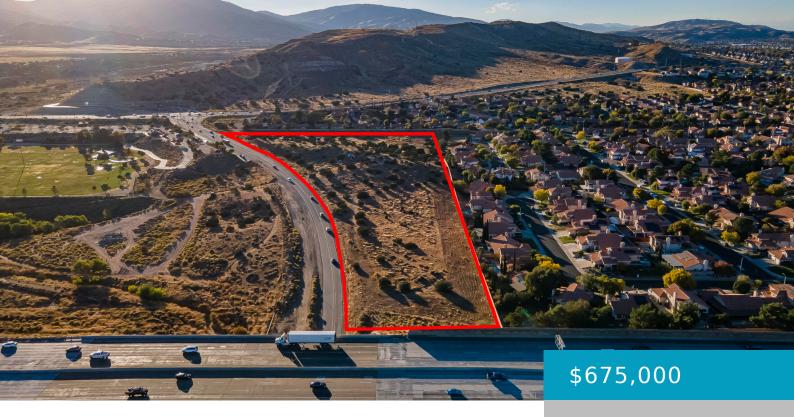

# **AV FREEWAY AND RAYBURN, PALMDALE, CA, 93550**

https://windomrealtor.com

THIS IS A RARE OPPORTUNITY. Over 10 Acres Zoned COMMERCIAL in the city of Palmdale AND RIGHT ON THE FREEWAY! Two Separate Contiguous Parcels being sold together. Suitable for Retail, Office, Hotel, Mini-Storage, Gas Station, Car Wash and more. Buyer to confirm with the City of Palmdale what uses will be allowed. Adjacent to AV [...]

### **Basics**

Category: Land

Bathrooms: 0 baths

Lot Size Acres: 10.04 sq ft

Status: Active

Lot size: 10.04 sq ft

**County:** Los Angeles