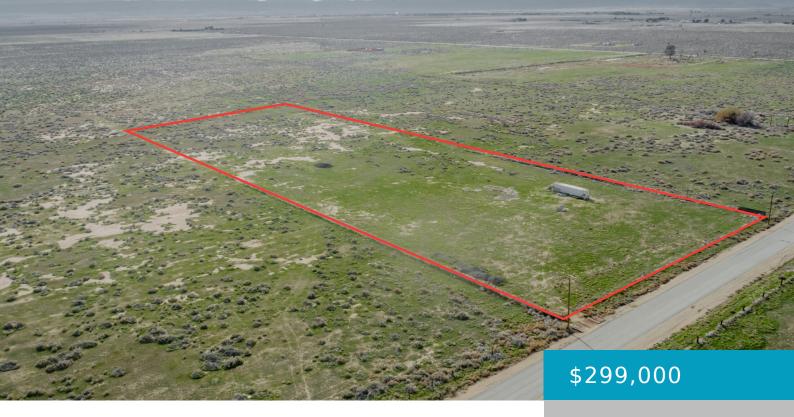

#### **AVE A VIC 55 STW, LANCASTER, CA, 93536**

https://windomrealtor.com

An amazing parcel of land right on Avenue A and just west of 55th St W! This parcel of land is 9.39 Acres and has a brand new permitted well. The well is dug 380′ deep and the water level is at 117′. 3 sides of the property are fenced, the street facing and two [...]

## **Basics**

Category: Land

Bathrooms: 0 baths

Lot Size Acres: 9.39 sq ft

**Status:** Active

Lot size: 9.39 sq ft

**County:** Los Angeles