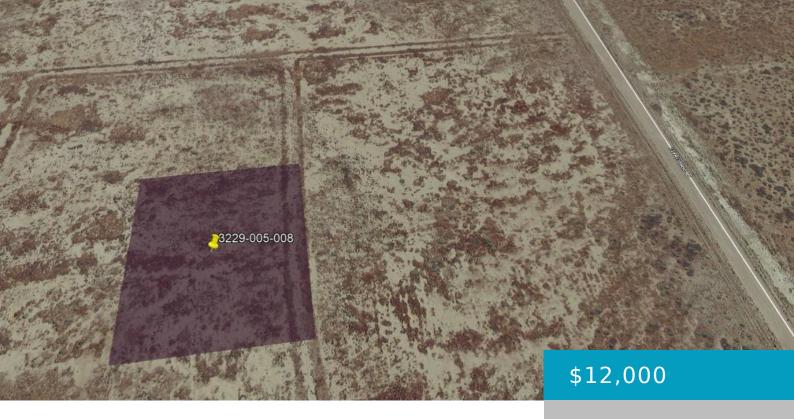

### **AVE A14 VIC 84 STW, LANCASTER, CA, 93536**

https://windomrealtor.com

Affordable investment starter or future custom home site. All cash. Lancaster home site located near 86th St West on Ave A-6. . No utilities to property. Electricity appears to be on 90 St W. Water source would be well water. Homes in area use septic and propane. Buyer and buyer's agent to verify all information [...]