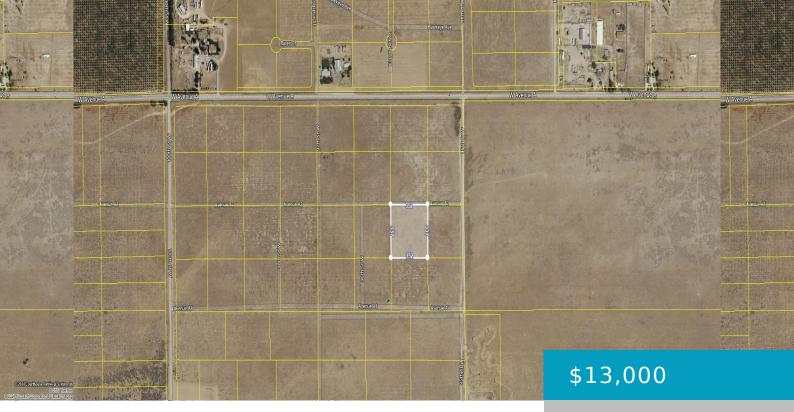

# AVE A2 DRT VIC 96 STW, LANCASTER, CA, 93536

https://windomrealtor.com

2.72 acre lot in West Lancaster for under \$5,000 an acre!!! Close to Avenue A (less than 700 feet) and one lot in from 95th St West. There are homes nearby on the North side of Avenue A. If you are looking for a rural lot near Lancaster / Rosamond with lots of space to [...]

## Miscellaneous

Listing Terms: Cash Compensation Disclaimer: The listing broker's offer of compensation is made only to participants of the MLS where the listing is filed.

**CrossStreet:** Avenue A & 95th **Zoning:** LCA12 St W