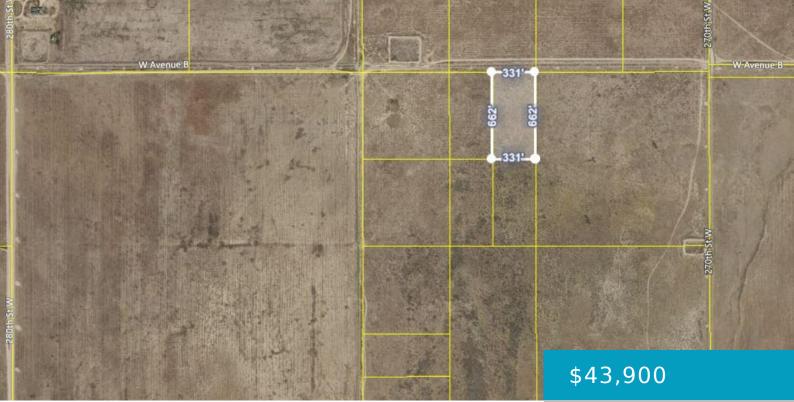

## AVE B/280TH ST W, LANCASTER, CA, 93536

https://windomrealtor.com

Excellent 5 acre parcel in the west Antelope Valley! Sitting on Avenue B, and very close to Hwy 138, this parcel is easily accessible and ready for you to build your dream horse property! Power lines are believed to be along Avenue B, which is a huge benefit of this location. This property is very [...]

## Basics

Category: Land Bathrooms: 0 baths Lot Size Acres: 5.03 sq ft Status: Active Lot size: 5.03 sq ft County: Los Angeles

CrossStreet: Ave B/280th St W

Zoning: LCA25