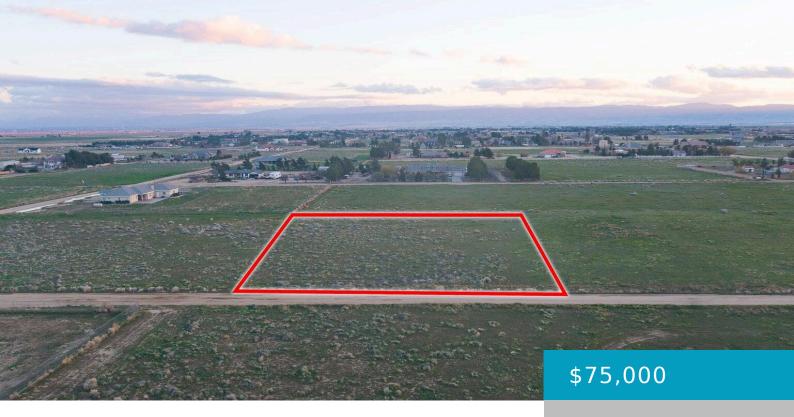

### **AVE C2 VIC 83 STW, LANCASTER, CA, 93536**

https://windomrealtor.com

Beautiful Antelope Acres lot, ready to build your ranch style dream home, surrounded of amazing custom homes, WATER AND ELECTRIC ON THE STREET, just 13 miles from downtown Lancaster, just a few minutes from the beautiful golden puppy reserve, this fast-growing community is located right off of 138 highway and 90th st west, come bring [...]

## **Basics**

Category: Land

Bathrooms: 0 baths

Lot Size Acres: 2.5 sq ft

Status: Active

Lot size: 2.5 sq ft

County: Los Angeles