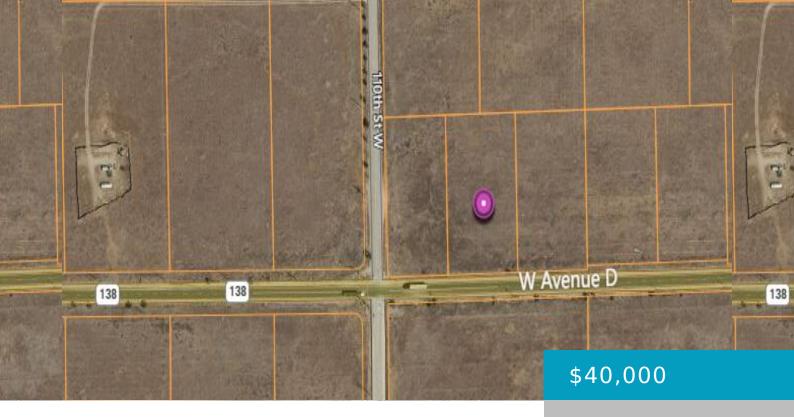

# **AVE D AND 110TH ST W, LANCASTER, CA, 93536**

https://windomrealtor.com

2.5 acres fronting Avenue D, one lot west of 110th St W. Avenue D being a throughway to the 5 freeway. There is electricity on Avenue D. This one wont last!