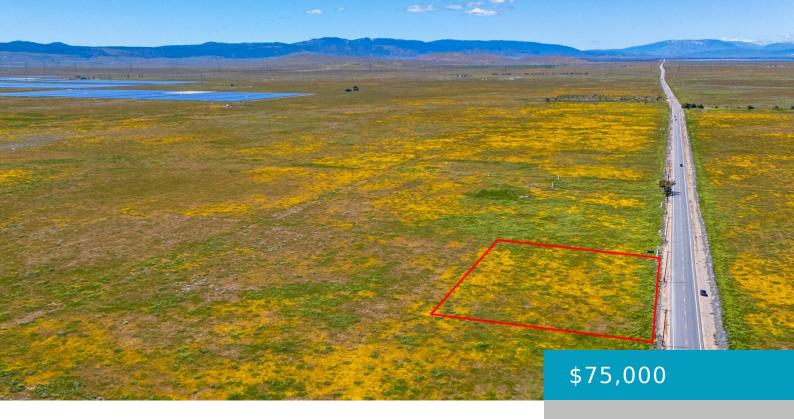

#### **AVE D VIC 95 STW, LANCASTER, CA, 93536**

https://windomrealtor.com

Priced to sell! Three APN's! Perfectly located near other custom homes and a housing tract. Situated off of a main paved road. This is conveniently located off of Ave D which is Hwy 138, between I5 and 14 Freeways. All 3 lot's included in sale; apn 3264-004-002, 3264-004-003 and 3264-004-015.

## **Basics**

Category: Land

Bathrooms: 0 baths

Lot Size Acres: 6.75 sq ft

Status: Active

Lot size: 6.75 sq ft

**County:** Los Angeles