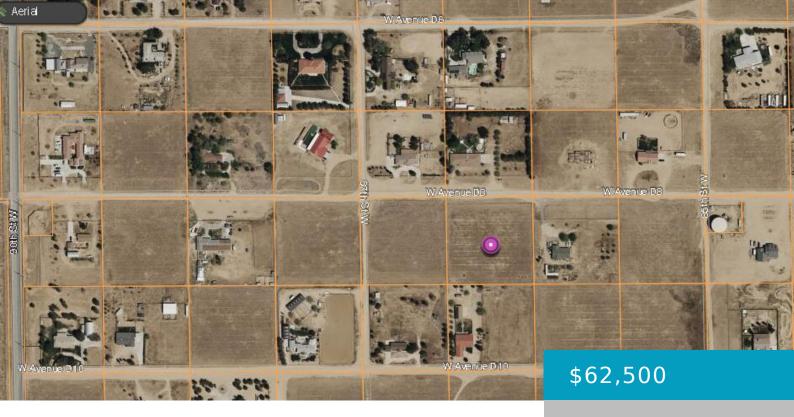

### **AVE D8 VIC 87 STW, LANCASTER, CA, 93536**

https://windomrealtor.com

Great lot to build your dream home on! This parcel is near many homes that have already been built. Seller is already a part of the Land Projects Mutual Water District.

CrossStreet: Ave D8 Zoning: LCA11\*