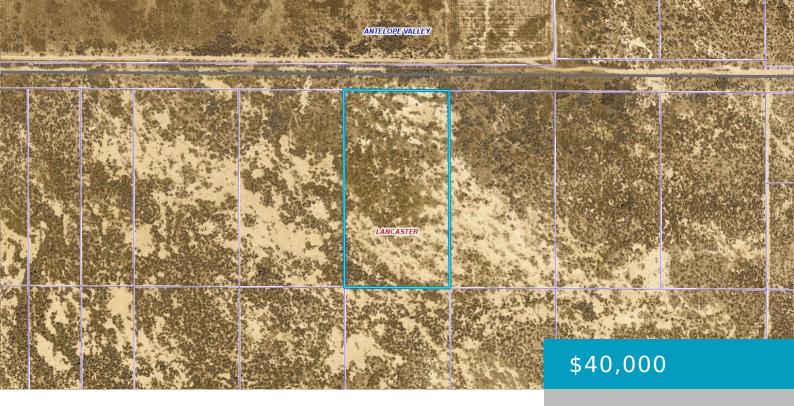

# **AVE E DRT VIC 55TH STW, LANCASTER, CA,** 93536

https://windomrealtor.com

Almost 5 acre property located in West Lancaster. Close to the paved 60th ST West. Fantastic desert and Mountain views.

- 0 baths
- Land
- Active

## **Basics**

Category: Land

Bathrooms: 0 baths

Lot Size Acres: 4.61 sq ft

Status: Active

Lot size: 4.61 sq ft

**County:** Los Angeles