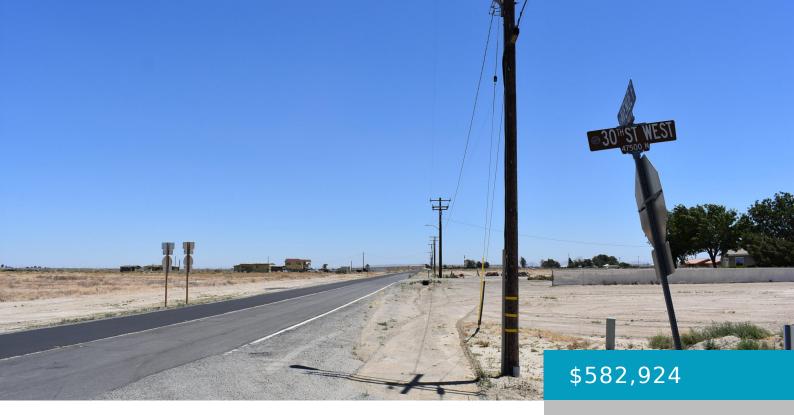

# **AVE F AND 30TH ST WEST, LANCASTER, CA, 93536**

https://windomrealtor.com

18.11 acre corner industrial lot at the southwest corner of Ave F and 30th St West. Conveniently located near the 14 FWY and Ave F off ramp for access. 597 feet of paved frontage on Ave F and 1291 feet on 30th St West. Power is in the street. APN 3107-001-009. No Joshua trees!

## **Miscellaneous**

**Listing Terms:** Cash,

Conventional

**Compensation Disclaimer:** The listing broker's offer of compensation is made only to participants of the MLS

where the listing is filed.

CrossStreet: Ave F and 30th St

West

**Zoning:** LRA12