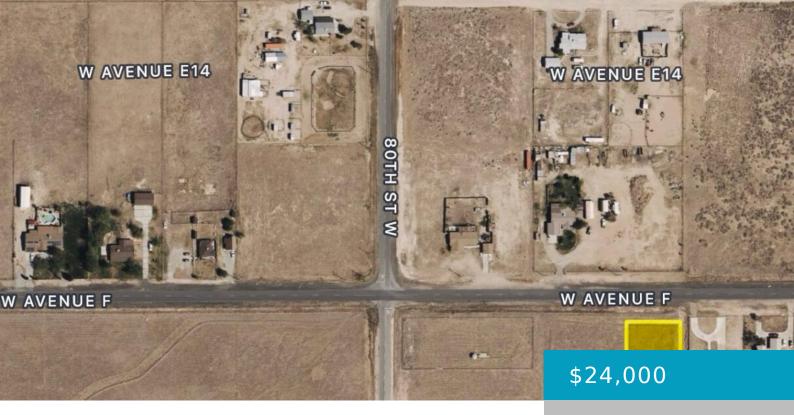

### **AVE F VIC 80 STW, LANCASTER, CA, 93536**

https://windomrealtor.com

FLAT LAND with easy access to utilities. Subject property offers 1.073 acres of agricultural/residential zoning. You can build your dream home, and enjoy the fresh air in the mornings, and zero nuisance from the city.

### **Miscellaneous**

**Listing Terms:** Cash **CrossStreet:** Avenue F

**Zoning:** LCA21\*