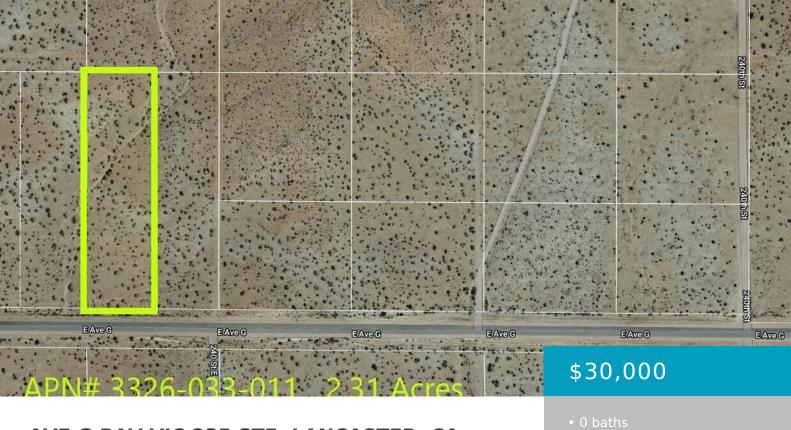

# **AVE G PAV VIC 235 STE, LANCASTER, CA, 93535**

https://windomrealtor.com

APN# 3326-033-011 Coordinates: 34.734605, -117.708206 Financing Available Easy Terms 2.2 Acres on Ave G that is paved, Great investment opportunity .

#### **Basics**

Category: Land Status: Active

Bathrooms: 0 baths Lot size: 2.28 sq ft

**Lot Size Acres: 2.28** sq ft **County:** Los Angeles

where the listing is filed.

CrossStreet: 240th St E On Paved

Road

**Zoning:** LCA11\*