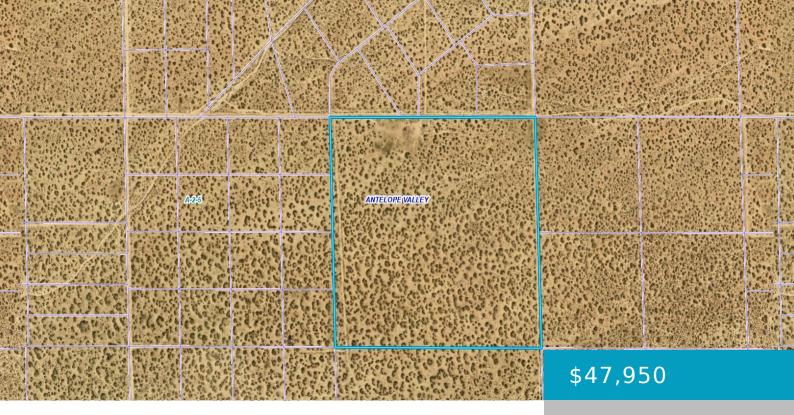

# AVE G8 DRT VIC 155 STE, LANCASTER, CA, 93535

https://windomrealtor.com

42 acre parcel of land situated in Lancaster, Ca. Check out the amazing desert and mountain views. Scattered ranch style homes in the area.

# Basics

Category: Land Bathrooms: 0 baths Lot Size Acres: 42.1 sq ft Status: Active Lot size: 42.1 sq ft County: Los Angeles