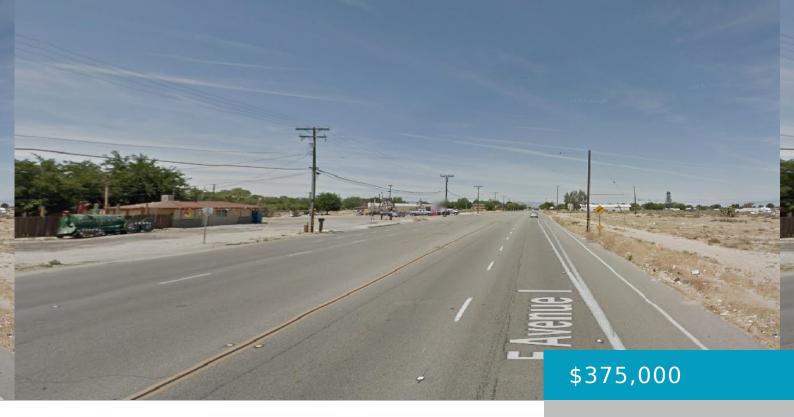

# **AVE I AND VIC 30TH ST E, LANCASTER, CA, 93535**

https://windomrealtor.com

1.15 acres LRC3 zoned commercial lot, consisting of 3 lots. All utilities are available in the street. This sale includes APN 3154-003-032, 033, & 034. The lots have a combined approximate 180 feet of paved frontage on Ave I.