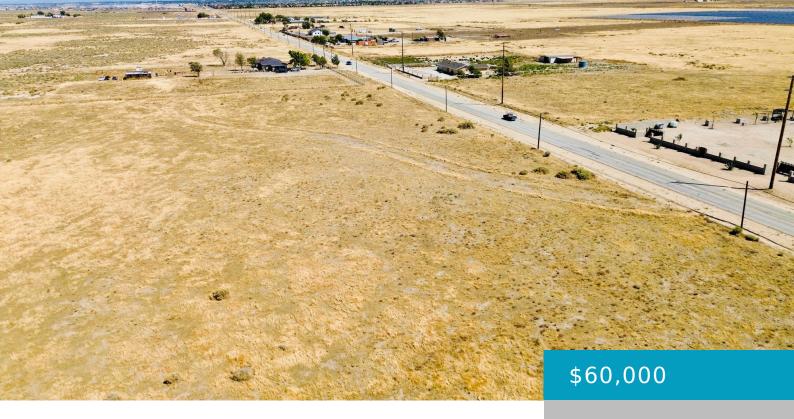

### **AVE J PAV VIC 80 STW, DEL SUR, CA, 93536**

https://windomrealtor.com

4.71 Acres of Flat Useable land. Road frontage, next to corner of W. Ave. J and 80th St. West. Zoned LCA22. Great Investment Opportunity. Priced to move at only \$60,000.