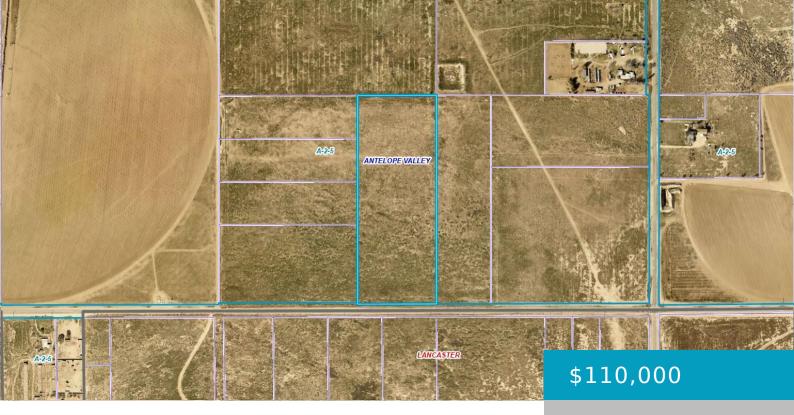

# **AVE J VIC 68TH ST E, LANCASTER, CA, 93535**

https://windomrealtor.com

Check out this fantastic lot located in Lancaster, Ca. Almost 15 acres located on a paved road.

×

# **Basics**

Category: Land

Bathrooms: 0 baths

Lot Size Acres: 14.64 sq ft

Status: Active

**Lot size: 14.64** sq ft

**County:** Los Angeles