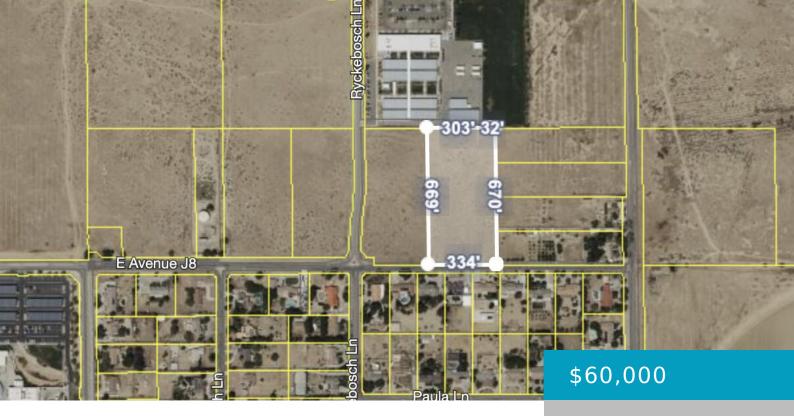

# **AVE J8 VIC RYCKEBOSCH, LANCASTER, CA,** 93535

https://windomrealtor.com

Located on the corner of E Ave J8 & Ryckebosch, this is a Prime lot & prime location, LRR7000, Residential zoning, with various uses and Accessory uses. Located directly behind Enterprise Elementary school. Paved Street front lot, in an established residential neighborhood. Close to East Side high school. Priced for a quick sale, hurry to [...]

### **Basics**

Category: Land Status: Active

Bathrooms: 0 baths Lot size: 5.14 sq ft

**Lot Size Acres: 5.14** sq ft **County:** Los Angeles