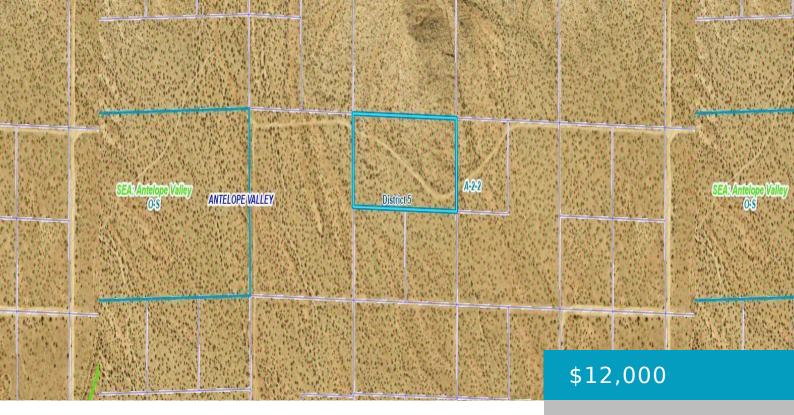

## **AVE K-2 & 202 EAST, HIGH VISTA, CA, 93535**

https://windomrealtor.com

NICE INVESTMENT IN THE HIGH VISTA AREA. NEAR HOMES IN THE AREA. TUCKED NICELY EAST OF SADDLEBACK BUTTE STATE PARK. BUYERS MUST GO SEE THE LAND AND TAKE PICTURES. Buyers are advised to conduct their own Property investigations to satisfy themselves. Verify the Property's Condition. Buyers are to check with the appropriate Parties, City or [...]

CrossStreet: AVENUE K-2 & 202 Zoning: A-2-2 ST EAST