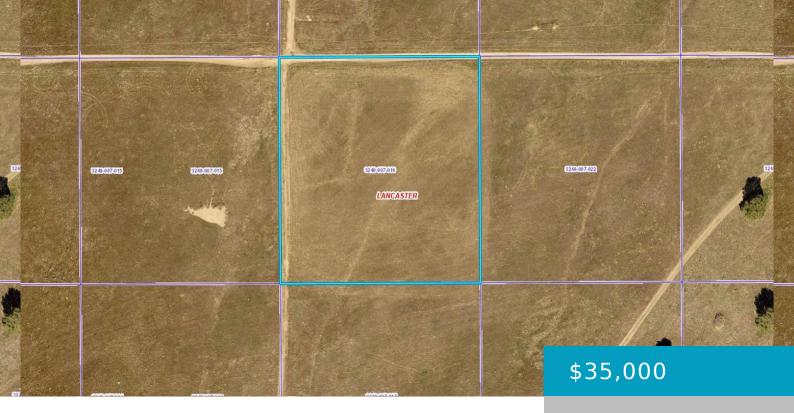

### **AVE K8 & 102 ST W, LANCASTER, CA, 93536**

https://windomrealtor.com

Check out this fantastic lot located in West Lancaster, Ca. The Del Sur Area. This is a nice, flat lot with surrounding mountain views. 360 degree views of the valley floor and open skies. There is no insurable access, However there is legal access to the property. To be verified by buyer. Survey done and [...]

## **Basics**

Category: Land Status: Active

Bathrooms: 0 baths Lot size: 2.52 sq ft

**Lot Size Acres: 2.52** sq ft **County:** Los Angeles