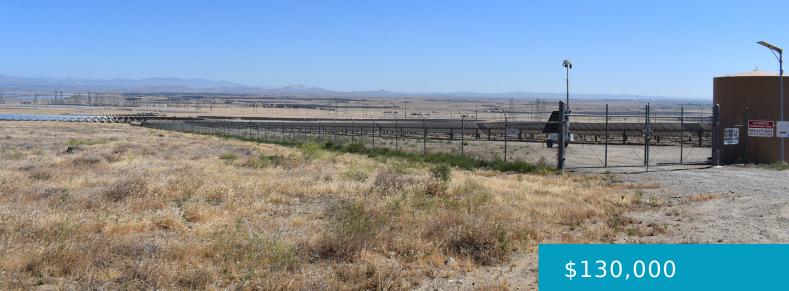

### AVE L AND VIC 96TH ST WEST, LANCASTER, CA, 93536

https://windomrealtor.com

9.98 acre lot zoned A25 for commercial agriculture, animals, vineyards, and u-pick farms, and a home. Lot is situated between solar farms, so fencing is already on three sides. APN 3248-011-003. Road frontage off Ave L.