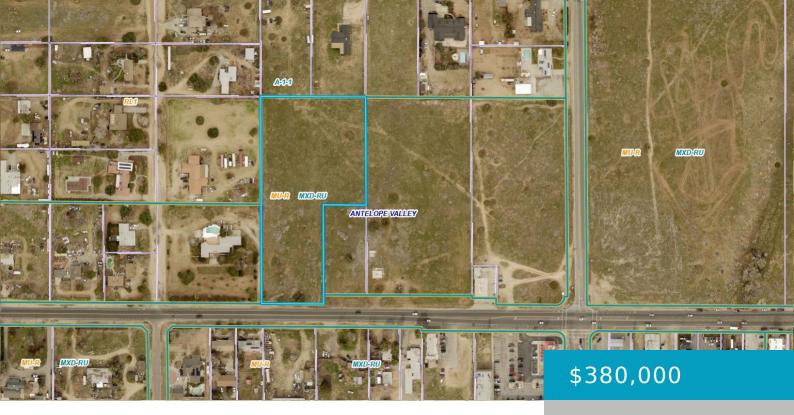

# **AVE L VIC 46TH ST W, LANCASTER, CA, 93536**

https://windomrealtor.com

This desirable lot is available in Quartz Hill, Ca. Featuring 3.88 acres on paved Ave L. MXD-RU gives you an opportunity for many uses. Rural mixed use development offers a wide variety of uses. Commercial & Residential.

## **Basics**

Category: Land Status: Active

Bathrooms: 0 baths Lot size: 3.88 sq ft

**Lot Size Acres: 3.88** sq ft **County:** Los Angeles

### **Miscellaneous**

**Listing Terms:** Cash **Compensation Disclaimer:** The listing broker's offer of

compensation is made only to participants of the MLS where the

listing is filed.

CrossStreet: 46th St W Zoning: MXD-RU