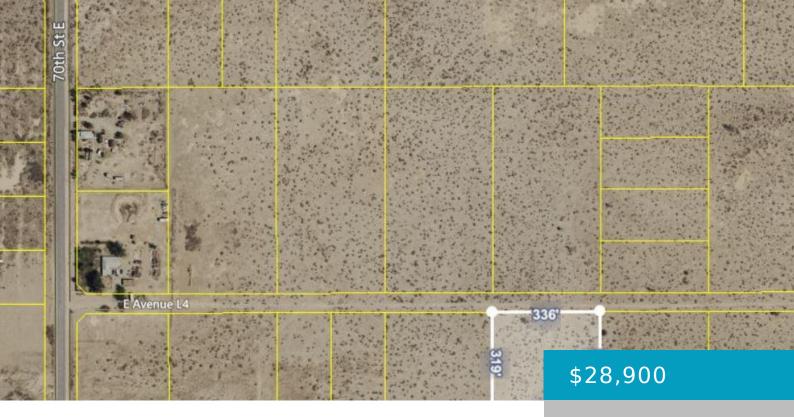

AVE L4 VIC 73RD STE, PALMDALE, CA, 93552 https://windomrealtor.com

Great 2.46 acre land parcel with a close-in location. This property is located within the city of Palmdale, with light industrial zoning! Sitting on Ave L4, just off paved 70th St E, this lot has an ideal location for future development. Very close to older ranch homes. It is nearby multiple farms, Plant 42, and [...]

## Basics

Category: Land Bathrooms: 0 baths Lot Size Acres: 2.46 sq ft Status: Active Lot size: 2.46 sq ft County: Los Angeles

CrossStreet: Ave L4/070th St Zoning: PDM4 E