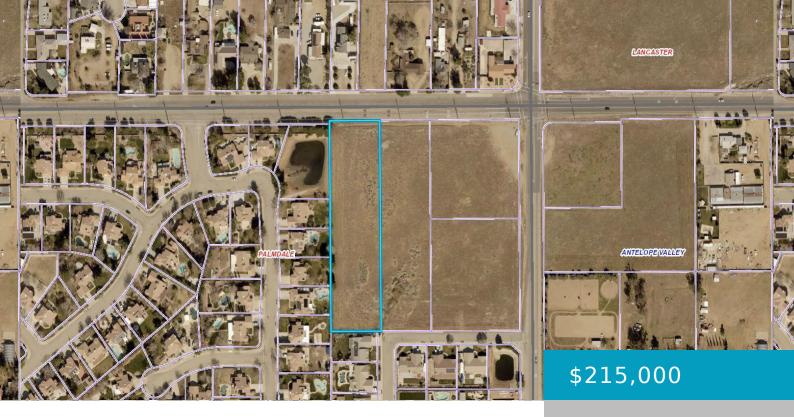

# **AVE N VIC 45TH STW, QUARTZ HILL, CA, 93536**

https://windomrealtor.com

Developers dream. Zoned for 13000 Sq Ft Lots. Located off a main Rd. Located near a subdivision. Close to shopping and easy access to the Fwy. Contact local water dist. for more information.

## **Basics**

Category: Land Status: Active

Bathrooms: 0 baths Lot size: 2.35 sq ft

**Lot Size Acres: 2.35** sq ft **County:** Los Angeles

### **Miscellaneous**

**Listing Terms:** Cash **Compensation Disclaimer:** The listing broker's offer of

compensation is made only to participants of the MLS where

the listing is filed.

CrossStreet: Ave N & 45th St Zoning: R-1-13,000