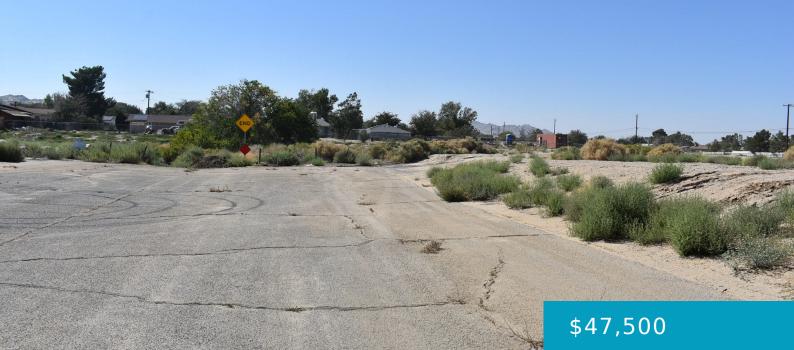

# AVE O & 165TH ST E, LAKE LOS ANGELES, CA, 93591

https://windomrealtor.com

C-RU Commercial lot in Lake Los Angeles with paved frontage on Avenue O. Water, power, and gas are available in the area. Adjacent commercial lot is also available. APN 3073-004-025.