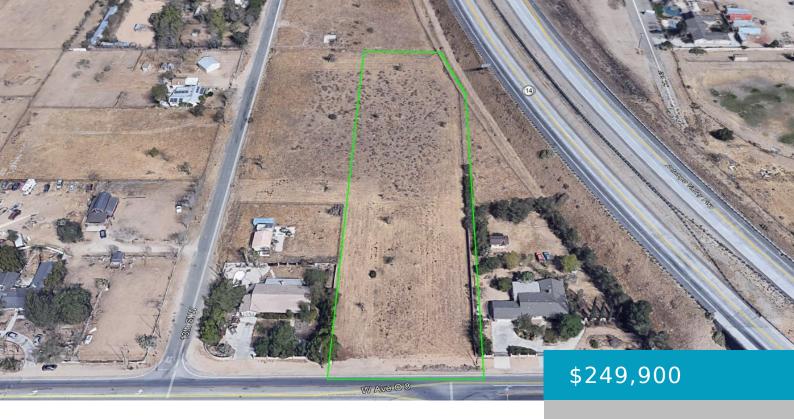

### **AVE 08 VIC AV MALL, PALMDALE, CA, 93550**

https://windomrealtor.com

2.52 acre residential lot, zoned A22 for kennels and horses. Premium location with paved frontage across the street from the north entrance to the mall. Utilities are in the street. There is a record of survey on the map. Westside Park Mutual Water district. APN 3005-008-021.