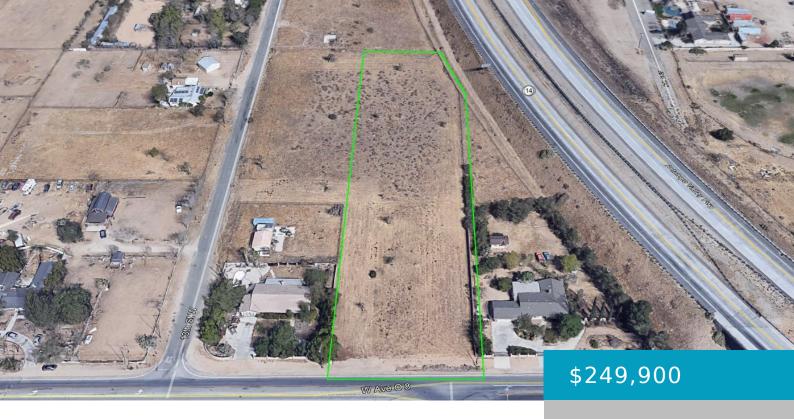

### **AVE 08 VIC AV, PALMDALE, CA, 93550**

https://windomrealtor.com

2.52 acre residential lot, zoned A22 for kennels and horses. Premium location with paved frontage across the street from the north entrance to the mall. Utilities are in the street. There is a record of survey on the map. Westside Park Mutual Water district. APN 3005-008-021.