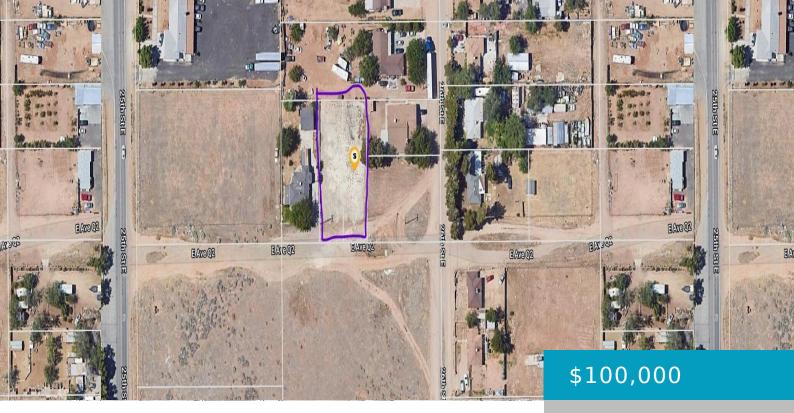

### **AVE Q2 VIC 26TH STE, PALMDALE, CA, 93550**

https://windomrealtor.com

Exceptional Land Opportunity in Palmdale with Two APNs, Utilities Ready! Unlock the potential of this prime land in Palmdale, boasting two APNs for added flexibility and value. Located near existing homes, this parcel is situated in a community-rich environment. With water and electricity readily available, the groundwork for your vision is already in place. Imagine [...]

### **Basics**

Category: Land Status: Active

Bathrooms: 0 baths Lot size: 0.19 sq ft

**Lot Size Acres: 0.19** sq ft **County:** Los Angeles