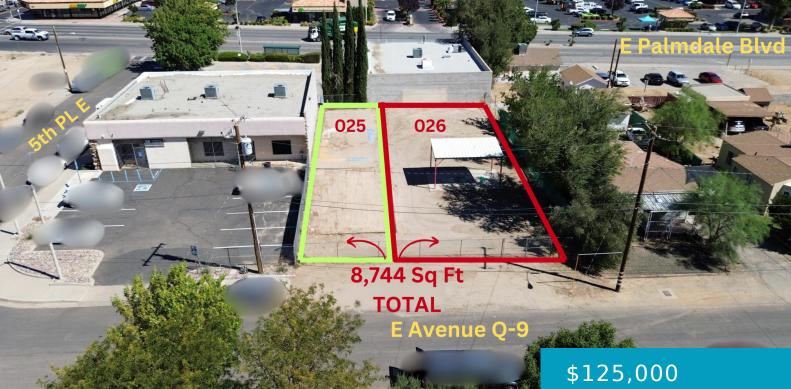

### AVE Q9 VIC 5TH PL E, PALMDALE, CA, 93550

https://windomrealtor.com

Build Your Dream Business or Invest in Prime Inner-City Lots! Whether you're an aspiring entrepreneur, an investor, or a seasoned developer, this is your chance to secure two prime parcels in the thriving City of Palmdale, County of Los Angeles. These lots, totaling 8,744 sq ft, are perfectly situated in an area surrounded by residential [...]