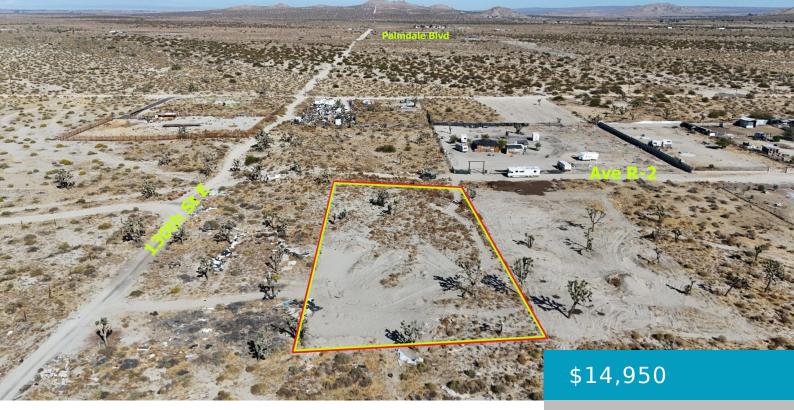

### AVE R-2, LITTLEROCK, CA, 93543

https://windomrealtor.com

APN: 3040-001-009 Coordinates: 34.570611, -117.897944 41,039 Sqft for sale in Littlerock, CA. This parcel is located in the Longview area of Littlerock, CA. This is a small rural community just off of Palmdale Blvd. and Longview Rd. Property is on Ave R-2. a dirt road, and is perfect for off grid living. Survey already completed