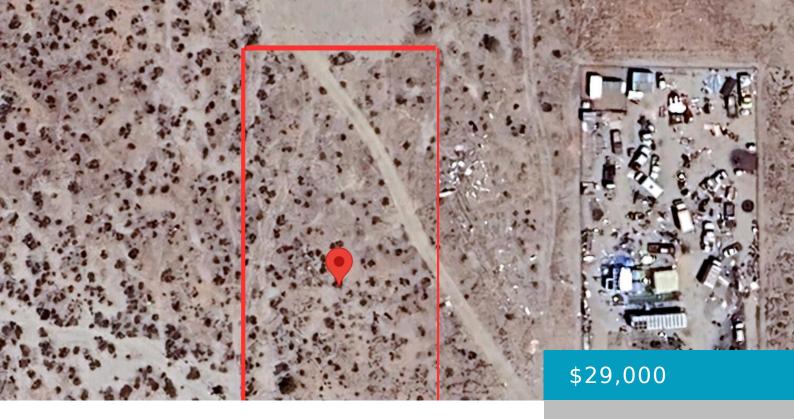

# **AVE R10 VIC 132ND STE, SUN VILLAGE, CA, 93543**

https://windomrealtor.com

This 0.94-acre lot (APN# 3040-003-014) is designated as A2 zoning, which permits both residential and agricultural activities. Situated in the Sun Village region of East Palmdale, under county jurisdiction, the property is conveniently close to Highway 138 and Palmdale Blvd., offering access to Highway 14. Utilities, including power, phone, and gas, appear to be accessible [...]