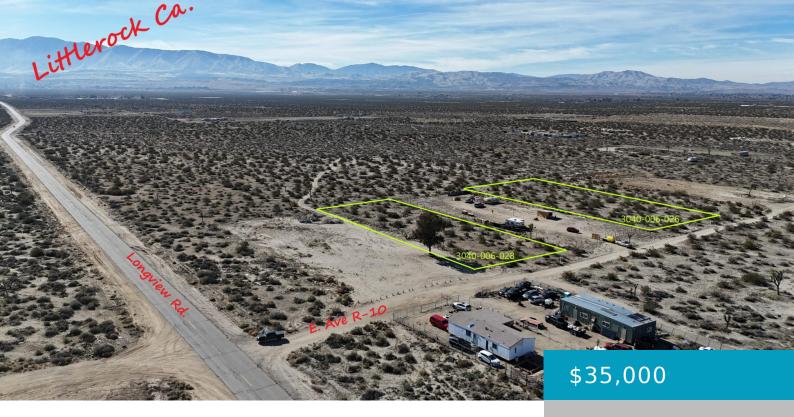

# **AVE R10/VIC LONGVIEW RD, LITTLEROCK, CA,** 93543

https://windomrealtor.com

APN# 3040-006-026 Coordinates: 34.563028, -117.891556 This parcel is 0.94 acres and is on Ave R-10 in the Littlerock area. Zoning is LCA25, build your dream home or live off grid in this growing area.

# **Basics**

Category: Land Status: Active

Bathrooms: 0 baths Lot size: 0.94 sq ft

**Lot Size Acres: 0.94** sq ft **County:** Los Angeles

listing is filed.

CrossStreet: Longview Rd Zoning: LCA25