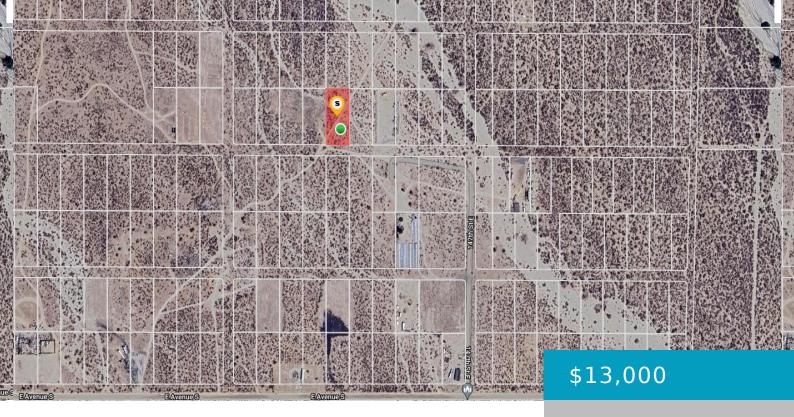

# **AVE R12 VIC 145TH STE, SUN VILLAGE, CA, 93543**

https://windomrealtor.com

Almost 1 Acre of land in the quite area of Sun Village. If you have always wanted to own land where you and your family/ friends could gaze at the stars and bring your toys for a good time this one is for you. Price right for quick sale. Hurry before is gone

#### **Basics**

Category: Land Status: Active

Bathrooms: 0 baths Lot size: 0.95 sq ft

**Lot Size Acres: 0.95** sq ft **County:** Los Angeles

where the listing is filed.

**CrossStreet:** AVE S & 147th St E **Zoning:** LCA25\*